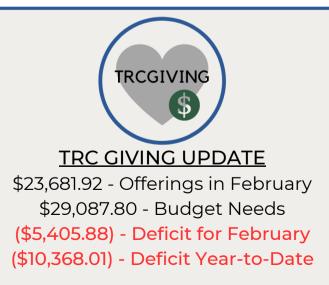

### TRC GIVING Ways You Can Give:

Text TRC GIVING to 77977

Or Give Online at: therockmontana.com/give

You can also Give on campus by stopping by one of the giving boxes at each entry.

Or: Scan the image with your phone camera